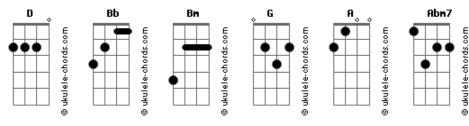

## **Zoophobia - The Curse**

```
tom:
I'm getting tired of finding new ways
To apologize
To the people that I love
Every time I feel paralyzed
       Bm
It keeps getting harder and harder
         Abm7
Just to be... Me
     G
So I tell all my friends to go find someone else
And they all disagree
So don't you try to help me shine
I'll ruin it all with this bad luck of mine
Maybe if I lie once more I believe that
I'm fine, I'm fine, I'm fine, it's fine
```

```
I wonder what it's like to walk around the town Bb
Without checking every corner
Bm
I'm a loner longing to never be alone

Bm
Bm
It keeps getting harder and harder
Bm
Abm7
Just to be me
G
So I tell all my friends to go find someone else
A
And they all disagree
Bm
I can't stand steady and my breathing's getting heavy
Bm
And my chest is feeling tight Man
Abm7
I'm so not alright
G
I've got no one to blame
A
So please stay away
D
I'll never be free I feel like the curse is me
```