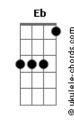

## Zinghaby - Mama

```
tom:
                  Fm7
         Eb
I miss you so much
 C Fm7
                  Eb Fm7
There's so much pain in my heart
Ab Db
I wish you were here
Eb Fm7
So I can see you for real
Ab Db
           Eb
I know you're gone forever
         Fm7
Won't I have another chance to see you?
 Db
How do I get you back?
        Fm7
Is immense in the chest
  Ab
Just makes you squeeze
    Eb
Come back to me, mama
Fm7
Come in home, mama
Ab
Oh, mama! Oh, mama
Db Eb
Come back to me, mama
Fm7
Come in home, mama
Ab
Oh, mama! Oh, mama!
        Eb
                 Fm7
                            Ab
Since you're gone there is a whole in my heart

Db Eb Fm7
Thinking of you makes me cry
 Eb
Mommy, eu te amo!
Db Eb Fm7 Ab
You're holding me back, aren't you?
```

```
But I know you're gone forever
            Fm7
Won't I have another chance to see you?
  Db
How do I get you back?
Is immense in the chest
   Ab
Just makes you squeeze
Come back to me, mama
Fm7
Come in home, mama
 Ab
Oh, mama! Oh, mama
Db Eb
Come back to me, mama
 Fm7
Come in home, mama
Ab
Oh, mama! Oh, mama!
Dbm
I love you so much mommy
Fm7 Db Eb Fm7
Thank you for putting me up my whole life
Ab Db Eb Fm7
A kiss for you my mom in the sky!
Ab Db Eb Fm7 Ab
A kiss for you my mom in the sky!
Db Eb
Come back to me, mama
 Fm7
Come in home, mama
 Ab
Oh, mama! Oh, mama
Db Eb
Come back to me, mama
Fm7
Come in home, mama
 Ab
Oh, mama! Oh, mama!
```