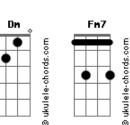

## Zinghaby - Mama

```
tom:
                  Fm7
         Eb
I miss you so much
 C Fm7
                  Eb Fm7
There's so much pain in my heart
Ab Db
I wish you were here
Eb Fm7
So I can see you for real
Ab Db
           Eb
I know you're gone forever
         Fm7
Won't I have another chance to see you?
 Db
How do I get you back?
        Fm7
Is immense in the chest
  Ab
Just makes you squeeze
    Eb
Come back to me, mama
Fm7
Come in home, mama
Ab
Oh, mama! Oh, mama
Db Eb
Come back to me, mama
Fm7
Come in home, mama
Ab
Oh, mama! Oh, mama!
        Eb
                 Fm7
                            Ab
Since you're gone there is a whole in my heart

Db Eb Fm7
Thinking of you makes me cry
 Eb
Mommy, eu te amo!
Db Eb Fm7 Ab
You're holding me back, aren't you?
```

```
But I know you're gone forever
            Fm7
Won't I have another chance to see you?
  Db
How do I get you back?
Is immense in the chest
   Ab
Just makes you squeeze
Come back to me, mama
Fm7
Come in home, mama
 Ab
Oh, mama! Oh, mama
Db Eb
Come back to me, mama
 Fm7
Come in home, mama
Ab
Oh, mama! Oh, mama!
Dbm
I love you so much mommy
Fm7 Db Eb Fm7
Thank you for putting me up my whole life
Ab Db Eb Fm7
A kiss for you my mom in the sky!
Ab Db Eb Fm7 Ab
A kiss for you my mom in the sky!
Db Eb
Come back to me, mama
 Fm7
Come in home, mama
 Ab
Oh, mama! Oh, mama
Db Eb
Come back to me, mama
Fm7
Come in home, mama
 Ab
Oh, mama! Oh, mama!
```