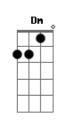

## Zinghaby - Mama

```
tom:
                  Fm7
         Eb
I miss you so much
 C Fm7
                  Eb Fm7
There's so much pain in my heart
Ab Db
I wish you were here
Eb Fm7
So I can see you for real
Ab Db
           Eb
I know you're gone forever
         Fm7
Won't I have another chance to see you?
 Db
How do I get you back?
        Fm7
Is immense in the chest
  Ab
Just makes you squeeze
    Eb
Come back to me, mama
Fm7
Come in home, mama
Ab
Oh, mama! Oh, mama
Db Eb
Come back to me, mama
Fm7
Come in home, mama
Ab
Oh, mama! Oh, mama!
        Eb
                 Fm7
                            Ab
Since you're gone there is a whole in my heart

Db Eb Fm7
Thinking of you makes me cry
 Eb
Mommy, eu te amo!
Db Eb Fm7 Ab
You're holding me back, aren't you?
```

```
But I know you're gone forever
            Fm7
Won't I have another chance to see you?
  Db
How do I get you back?
Is immense in the chest
   Ab
Just makes you squeeze
Come back to me, mama
Fm7
Come in home, mama
 Ab
Oh, mama! Oh, mama
Db Eb
Come back to me, mama
 Fm7
Come in home, mama
Ab
Oh, mama! Oh, mama!
Dbm
I love you so much mommy
Fm7 Db Eb Fm7
Thank you for putting me up my whole life
Ab Db Eb Fm7
A kiss for you my mom in the sky!
Ab Db Eb Fm7 Ab
A kiss for you my mom in the sky!
Db Eb
Come back to me, mama
 Fm7
Come in home, mama
 Ab
Oh, mama! Oh, mama
Db Eb
Come back to me, mama
Fm7
Come in home, mama
 Ab
Oh, mama! Oh, mama!
```