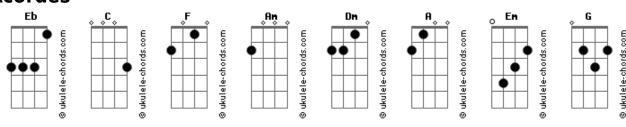

## **Zedd - Spectrum**

Tom: Eb **C**) (com acordes na forma de Capostraste na 3ª casa Breathing you in when I want you out Finding our truth in a hope of doubt Lying inside our quiet drama-ah-ah-ah Wearing your heart like a stolen dream Opening skies with your broken keys No one can blind us any longer-er-er We'll run where lights won't chase us Hide where love can save us I will never let you go We'll run where lights won't chase us Hide where love can save us I will never let you go (1st Drop) (F G Am C Dm Dm Em ) x2 Breathing you in when I want you out Finding our truth in a hope of doubt Lying inside our quiet drama-ah-ah-ah (2nd Drop)



## **Acordes**