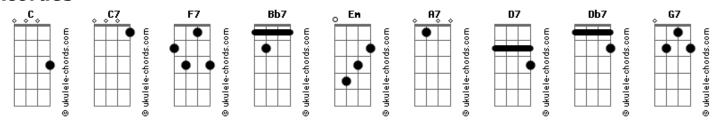

## Zeca do Trombone (MS) - Damned

tom:

C
Intro: C7

I've been damned like a motherless child
F7
Bb7
I've been damned like a fatherless son

Em A7
D7
Db7
I've been damned everyday of my li\_\_\_\_\_fe
C7
Since the day he should have died in the womb
F7
Since the day I laid
Bb7
him down in his toomb
Em
I've been damned, and
A7
D7
Db7
C G7
I will be every day of my life

```
[Solo] C7 F7 Bb7 Em A7
D7 Db7 C G7

C7
I've been damned like a motherless child F7 Bb7
I've been damned like a fatherless son

Em A7 D7 Db7
I've been damned everyday of my
li____fe
C7
Since the day he should
have died in the womb
F7
Since the day I laid
Bb7
him down in his toomb
Em
I've been damned, and
A7 D7 Db7 C
I will be every day of my life
```