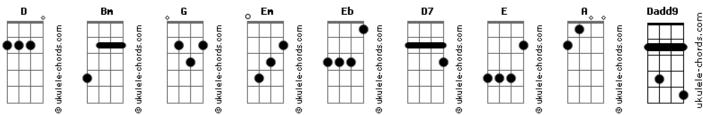

## Zayn Malik - River Road

```
tom:
               D
           [Refrão]
         Bm
We don't define each other
             Bm
Stand on your own, be a pillar
          G
Lay on my pillow
                       D
Ain't fairly new to each other
                                 Fm
Call you my lover, drinks to my liver
                      Eb
I cried now a river full of tears
D Dadd9 D
Don't you
Dadd9 D Dadd9
Ever hope
D Dadd9 Eb D Dadd9
      For something else?
D Dadd9 D
Don't you
Dadd9 D Dadd9
Ever hope
D Dadd9 Eb D
      For something else?
[Primeira Parte]
                                 G
Breeze outside my window turned to color
Fb
                      D
Know that I will see the sun again
D
          G D
Leaves have turned into a tint of orange
Eb D
Answers that will lie inside myself
[Pré-Refrão]
            G
What will I leave behind m??
             E
Where will I choose to go?
            G
To t?ll the truth, I'm tired of falling
```

A When I'm floating, I'm closer to you [Refrão]

Bm We can't control all the outcomes Bm Let go of the reins, ride the rhythm G

## Acordes

Doubled my vision G Ain't fairly new to this feeling D Searchin' for meaning, still don't believe it Em Eb Stopped at the ceiling, all these years D Dadd9 D Dadd9 Light---ly D Dadd9 D Dadd9 Float-Eb D Dadd9 ing Ectas- y D Dadd9 D Don't you Dadd9 D Dadd9 Ever hope D Dadd9 Eb D For something else? [Segunda Parte] D7 G Breeze outside my window turned to color D Fb Know that I will see the sun again G D D Leaves have turned into a tint of orange Eb D Answers that will lie inside myself [Pré-Refrão] G What will I leave behind m?? F Where will I choose to go? G To t?ll the truth, I'm tired of falling Α When I'm floating, I'm closer to you [Refrão] Bm We don't define each other Bm Stand on your own, be a pillar G Lay on my pillow D Em Call you my lover, drinks to my liver

Eb I cried now a river full of tears

D Dadd9 D Don't Dadd9 D Dadd9 You ever D Dadd9 Eb D Hope for something else