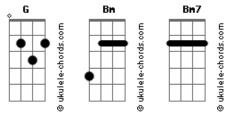

## Yuri Kufa - Falling Into The Sky

tom: Bm Intro: Bm7 G Bm7 G Bm7 G Sometimes life loses its meaning Bm7 Sometimes we lose it all Even I, the one overweening Bm7 Was not immune to fall I don?t know what I was thinking Bm7 My eyes are almost drown The world looks like it is sinking That?s why I feel so small Now I can?t see the light Bm7 I?m falling into the sky ?Cuz your green bright eyes Are out of my sight (Bm7 G) Rm7 G Sometimes I feel like I?m dreaming Bm7 Sometimes I hit the ground All I know is that now I?m healing Bm7 But I still feel our bound I know this pain that I?m dealing Bm7 It?s hard to break a vow And now that I met the grieving Bm7