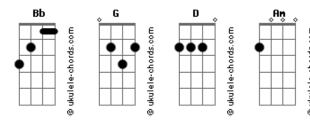

## Yumi Faraci - Say It (Right)

```
Tom:

Bb (forma dos acordes no tom de G)

Capostraste na 3ª casa

G D Am C

I thought that I could be your girl

C G D Am C

And now I see that it's too hard to make it happen