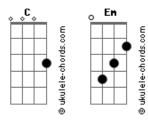

## Yumi Faraci - Say It (Right)

```
Tom:

Bb (forma dos acordes no tom de G)

Capostraste na 3ª casa

G D Am C

I thought that I could be your girl

C G D Am C

And now I see that it's too hard to make it happen