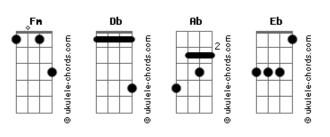

## You Me At Six - Straight To My Head

tom: Fm Intro: Fm Db Ab Eb Fm Db Ab Eb Fm Db Ab Eb You go straight to my head Fm Db Ab Fb Make yourself at home there Fm Db Ab Eb Cause you're going nowhere Fm Db Ab. Fb Like what you've done with Fm Db Ab Eb The place I lay my bones b Ab B Where you are, I call home Fm Db Eb Fm Db Ab Eb Strength in numbers, I heard Fm Db Ab Eb I count two of us Fm Db I wanna be, wanna be where you Ab Are Wanna feel, wanna feel twenty-one Going straight to my Db Head like you used to Wouldn't change anything that we've Been through Fm Db Ab I wanna be where you are, I wanna Eb Be where you are Db Fm Straight to my head, straight to Ab My Fb Going straight to my head, going Straight to my Fm Head Fm Db Ab Eb Taking this to the edge Fm Db Ab Fb Summers that we spent Fm Db Ab Eb On opposite ends Fm Db Ab Eb Of blue messages Fm Db Ab Eb A screenshot of youth Fm Db Ab Eb Tequila infused Fm Db Ab Eb Battle ground for the truth Fm Db Ab Where we found me and you Db Fm I wanna be, wanna be where you Ab