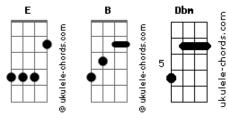

## You Me At Six - Give

```
Tom: E
  A2
It?s been a day
it's felt like an age
since i have seen you
face to face so we can say what we need to
               E B
i know you?ve changed
                 F
you don?t look the same
                E B
we?ve all made mistakes
                 E
growing pains is just a phase we have to go through
I?ve been wasting all this time tryna keep you off my mind
yeah you off my mind, no more
I?ve been wasting all these nights tryna keep you off my
yeah you off my mind, no more
A2 E B
                 F
how long shall i wait(i wait i wait)
                E
to feel myself, feel myself again
                     F
cause i know that you hate(you hate you hate)
                     Е
when were side by side but going to separate ways
(Refão)
```