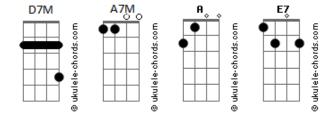

## Wxse (feat. Lul Patchy) - I Feel So Empty

A7M

| A<br>D7M E7 A7M                                                            | tom:<br>[Intro] | D7M E7 |
|----------------------------------------------------------------------------|-----------------|--------|
| D7M E7<br>I feel so empty<br>A7M<br>Don't know how to feel<br>D7M E7       |                 |        |
| Somebody come get me<br>A7M<br>I feel kinda sick<br>D7M E7<br>Empty<br>A7M |                 |        |
| Don't know how to feel<br>D7M E7<br>Somebody come get me<br>A7M            |                 |        |
| Don't know how to feel<br>D7M E7<br>Somebody come get me<br>A7M            |                 |        |

## Acordes

Don't know how to feel D7M E7 Somebody come get me D7M E7 Get me D7M E7 I feel so empty A7M Don't know how to feel D7M E7 Somebody come get me A7M I feel kinda sick D7M E7 Empty A7M Don't know how to feel D7M E7 Somebody come get me A7M I feel kinda sick [Final] D7M E7 A7M D7M E7 A7M