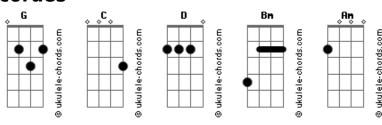

## **World Party - Put The Message In The Box**

tom: Intro: G C D G C G D C  $\mathsf{G}$   $\mathsf{C}$   $\mathsf{D}$   $\mathsf{G}$ C G D C G C G [Primeira Parte] And if you listen now You might hear Bm A new sound coming in C D As an old one disappears See the world in just one grain of sand You better take a closer look
C D Don't let it slip right thru your hand Won't you please hear the call The world says [Refrão] Put the message in the box Put the box into the car Drive the car around the world Until you get heard [Segunda Parte] Now is the moment Please understand The road is wide open To the heart of every man Bm C A few simple words So a mule could understand He don't want tomorrow



## **Acordes**