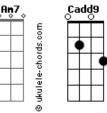

## Wiz Khalifa - See You Again

```
tom:
              G
                                                              G
Intro: Cadd9 G Em7 Dadd9
 Cadd9 G Em7 Dadd9
                                                                 Cadd9
                                                         Em7
Why'd you have to leave so soon?
                                                        Carry on
                                                                   Cadd9
Why'd you have to go?
Cadd9
                                                         Cadd9
Why'd you have to leave me when I needed you the most?
                                                        Yeah yeah
                                                                  Am7
                                 Cadd9
'Cause I don't really know how to tell you
Without feeling much worse
Em7 G
I know you're in a better place
  Cadd9 G
But it's always gonna hurt
Em7
Carry on
     Cadd9
Give me all the strength I need to carry on
 Cadd9
Yeah yeah
                     G
                         D
 Cadd9
It's been a long day without you my friend
      Em7 G
                                                                    Em7
And I'll tell you all about it when I see you again
          Cadd9 G D Em7
'Cause we've come a long way from where we began $\sf Cadd9$ \sf G
Oh, I'll tell you all about it when I see you again
( Cadd9 G Em7 Dadd9 )
( Cadd9 G Em7 Dadd9 )
                                                        0h-woah
How do I breathe without you?
```