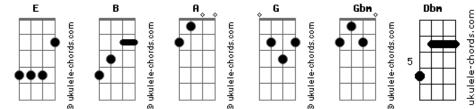

Tom: E

## Winx Club - Return To Me

Intro: B E A R F Walking my childhood shore Α I miss you so B Mama my music's yours В I cry 'till the water's blue Α Where whales still sing В Remember when we sang it too G Gbm As a tide goes in, goes out E B I close my eyes and you E A Return to me Gbm B Return to me E A Gbm B On waves of ocean melody E A B Dbm No magic can make you reappear Α But in the song of the whales B = E = AYou are always here В Е Mama you'd be so proud Α The way I shine В Wish that you could see me now B E Oh, great creatures of the sea Α

## Acordes

Please hold her voice В For all of eternity G Gbm And like a siren's lullaby В I know you always will F Α Return to me Gbm B Return to me E A Gbm B On waves of ocean melody E A B Dbm No magic can make you reappear А But in the song of the whales B E A You are always here Dbm 0oh B Always E A Return to me Gbm B Return to me E A Gbm B On waves of ocean melody E A B Dbm No magic can make you reappear Α But in the song of the whales B E Α You are always here Α But in the song of the whales You are always here E A B E Always Α Always