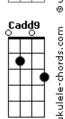

## Williams Sisters - One Day At a Time

tom:

Intro: G D7 Em7 C7M Em C D G Em C D D G D D D I'm only human I'm just a woman D D D D D Help me believe in what I could be D G G G And all that I am D G G G7 G7 G Am C Db Show me the stairway I have to climb C G D Lord for my sake teach me to take D Bm7 Am7 G C Bm7 Am7 G One day at a time G Cadd9 One day at a time sweet Jesus C Bm7 Am7 G G G That's all\_ I'm asking from you G Bm7 Am7 Dadd9 Give me the strength D Dadd9 D G G G7 To do everyday what I have to do G G Am7 Cadd9 Yes-ter-day's gone sweet Jesus C Bm7 Am7 G G G And tomorrow may never be mine Daddo D Dadd9 Lord help me to\_day show me the way D7 G C Bm7 Am7 G One day at a time