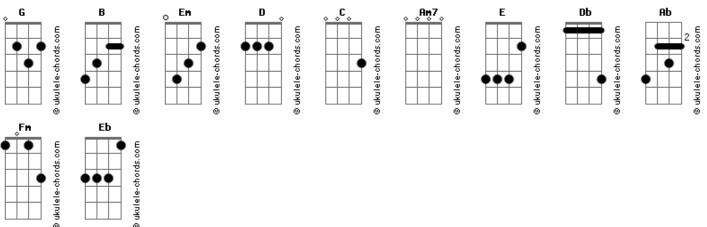

## William McDowell - You Are God Alone

```
You are God, that's just the way it is
Intro: B Em D G G C Am7 E Am7 D Em D G Am7 G C C D Em
                                                              You are God alone, from before time began
You're not a God created by human hands
                                                              You were on Your throne, You are God alone.
                                                              And right now, in the good times and bad
You're not a God dependent on any mortal man
           D
                  Em
                                                                                 Em
You're not a God in need of
                                                              You are on Your throne, You are God alone.
Anything we can give
                                                              You're unchangeable (Unchangeable)
        D
By Your plan, that's just the way it is
                                                              Unshakable (Unshakable)
You're not a God created by human hands
                                                              Unstoppable (Unstoppable)
                  C
You're not a God dependent on any mortal man
                                                              That's who you are (That's who you are)
            D
You're not a God in need of
                                                              You're unchangeable (Unchangeable)
Anything we can give
         D Em
                           D
                                                              Unshakable (Unshakable)
By Your plan, that's just the way it is
                                                              Unstoppable (Unstoppable)
You are God alone, from before time began
                                                              That's who you are (That's who you are)
You were on Your throne, You are God alone.
                                                              You are God alone, from before time began
And right now, in the good times and bad
                                                                                                        Fm Eb Db ( Db Eb Ab
You are on Your throne, You are God alone.
                                                              You were on Your throne, You are God alone.
                                                                                                       ( B2 A#2 A2 G#2 )
(GDEm GDC GDEm CDEm Em DG)
                                                              And right now, in the good times and bad
                                                              E Fm Eb Ab Db
You are on Your throne, You are God alone.
You're the only God whose power none can contend
You're the only God whose name and
                                                              You're unchangeable (Unchangeable)
                                                                  Fh
Praise will never end
                                                              Unshakable (Unshakable)
You're the only God who's worthy
                                                              Unstoppable (Unstoppable)
                                                                              Db
Of everything we can give
                                                              That's who you are (That's who you are)
                 Em
Acordes
```