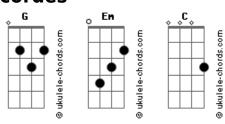

## Willamette Stone - Never Coming Down

```
Intro: 2x: G Em C
I've got to say I'm feeling better than I should
Don't got a lot but I know life is always good
Oh c'mon over bring some friends we'll have the time
Don't got a lot but right now I'm feeling fine
So many people rushing back and forth to work
So many people walk around all faced and heard
Let's have a drink let's cut it loose let it unwind
Some day we'll be looking back knowing we did it right
We got tonight we got tonight
Forever yous forever mine
I'm feeling good I'm feeling high
I'm feeling like I'm never coming down
I'm never coming down
So tell me now are you in or are you not
I don't wanna rule the world I just wanna sit on top
Let's raise our glasses to the best and to the worst
```



## **Acordes**