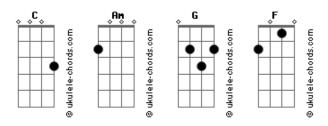

## Wild - All My Life

| tom:<br>C                                                                                 |
|-------------------------------------------------------------------------------------------|
| Intro: C                                                                                  |
| [Primeira Parte]                                                                          |
| C<br>We're holding on through all the years                                               |
| Looking back brings me to tears  Am G Ohohoho, I                                          |
| C<br>Wanna see us through                                                                 |
| You always knew just how I feel                                                           |
| And all I want is what is real $\begin{tabular}{ll} Am & G \\ Ohohoho, I'm \end{tabular}$ |
| Gonna stand by you                                                                        |
| [Pré- Refrão]                                                                             |
| F C Even on your darkest days Am G                                                        |
| You know that I will never change                                                         |
| Ohoho, I                                                                                  |
| Will love you the same                                                                    |
| [Refrão]                                                                                  |
| F C Oh, I Am G                                                                            |
| Will keep you safe for all my life F C                                                    |
| And you  Am  G                                                                            |
| Will have my heart for all of time  F C                                                   |
| Even on your darkest days  Am  G                                                          |
| You know that I will never change  F C                                                    |
| Oh, I<br>G<br>C                                                                           |
| Will love you the same Am G Oh, I                                                         |
| Will love you the same                                                                    |
| [Segunda Parte]                                                                           |
| C Tell me how the tables turned                                                           |
| How I've grown from lessons learned                                                       |
| Am G Ohohoho, I'll                                                                        |
| Keep my faith in you                                                                      |

## Acordes

```
[Pré- Refrão]
Even on my darkest days
          Am
I know that you will never change
F C Ohoho, I
Will love you the same
[Refrão]
0h, I
Will keep you safe for all my life
F C
And you
            \mathsf{Am}
Will have my heart for all of time
Even on your darkest days
You know that I will never change
F C
Oh, I
Will love you the same
[Ponte]
Ooh, ooh-ooh, ooh, ooh
Ooh, ooh-ooh, ooh-ooh, ooh
Ooh, ooh-ooh, ooh, ooh
Ooh-ooh
[Pré-Refrão]
Even on your darkest days
You know that I will never change
[Refrão Final]
0h, I
            Am
Will keep you safe for all my life
And you
Will have my heart for all of time
Even on your darkest days
Am G
You know that I will never change
F C
Oh, I
Will love you the same
Am G
Oh, I
```