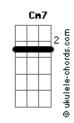

## Why Not Tribe - Nothing Will Be Wrong

```
tom:
                Cm
Intro: Cm7 Bb7 Ab7 G7
Cm7 Bb7 Ab7 G7
I just don?t know why
But that?s what I feel
             G7
Inside my heart like a loud scream
              Bb7
Calling for you and I just try
To tell you my dream
              Cm7
That I just sleep every night
With the moon?s light
But that?s all right
                 Cm7
I just will kiss you
And don?t say a word
```