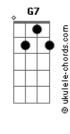

## Why Not Tribe - Nothing Will Be Wrong

```
tom:
                Cm
Intro: Cm7 Bb7 Ab7 G7
Cm7 Bb7 Ab7 G7
I just don?t know why
But that?s what I feel
             G7
Inside my heart like a loud scream
              Bb7
Calling for you and I just try
To tell you my dream
              Cm7
That I just sleep every night
With the moon?s light
But that?s all right
                 Cm7
I just will kiss you
And don?t say a word
```