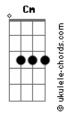

## Why Not Tribe - Nothing Will Be Wrong

```
tom:
                Cm
Intro: Cm7 Bb7 Ab7 G7
Cm7 Bb7 Ab7 G7
I just don?t know why
But that?s what I feel
             G7
Inside my heart like a loud scream
              Bb7
Calling for you and I just try
To tell you my dream
              Cm7
That I just sleep every night
With the moon?s light
But that?s all right
                 Cm7
I just will kiss you
And don?t say a word
```