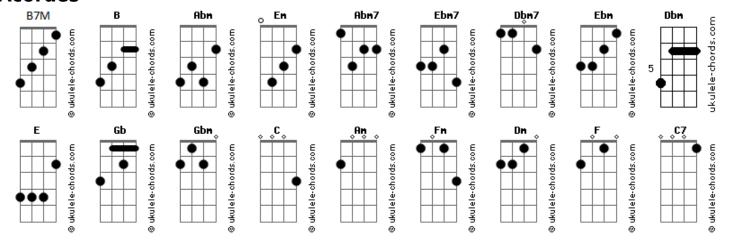

## Whitney Houston - I Belive In You And Me

```
Tom: B
                                                                 I will never leave you out, I will always let you in,
                                                                     Abm
                                                                 to places no one's ever been.
   I believe in you and me, I believe that we will be,
                                                                                       Ebm Abm
                                                                                                     Dbm
                                                                        В
            Abm
   in love eternally, well, as far as I can see
                                                                Deep inside, can't you see, that I believe in you and
   В
                  B7M Abm7
                                                     Dbm7
                                                            me.
   you will always be the one for me,
                                                                                           Ebm
                                                                       Fbm
                                                                                    Abm
                                                                Well, Maybe I'm a fool to feel the way I do,
   And I believe in dreams again, I believe that love will
never end,
                                                                but I will play the fool forever, just to be with you
   and like the river finds the sea, I was
                                                             forever.
                                               Е
    В
                 Ebm Abm
                                 Dbm
   lost, now I'm free, cos' I believe in you and me.
                                                                I believe in miracles, and love's a miracle,
                                                                                          Fm
  I will never leave your side, I will never hurt your pride,
                                                                baby you're my dream come true.
                                                                                     Em Am Dm
                                                                                                       F C C7
   when all the chips are down, I will always be around,
                                                                 I was lost, now I'm free, I believe in you and me.
                             Ebm7 Abm7
                                                                                         Em Am
   just to be right where you are, my love, oh, you know I
                                                                See, I was lost, now I'm free, 'cause I believe in you
                                                             and me.
love you.
```