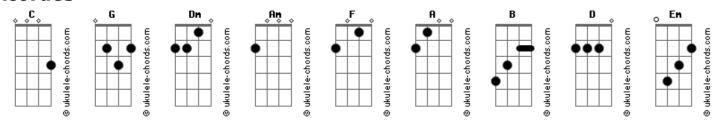

## Whitesnake - Now You're Gone

```
Tom: C
                                                              I need your love much more than I can say,
                                                              I realise without you
Now you're gone
Dm Am
I can feel my heart is breaking,
                                                              I can't face another day.
An' I can't go on
                                                              You're all I want,
When I think of the love that you've taken.
                                                              Can't you feel the love
                                                              In this heart of mine.
               I pray for your embrace,
In the night
                                                              You're all that I need,
                                                              D G
Since I lost you, girl,
Every time I close my eyes
I can't escape your face.
                                                              I've been losing my mind.
You're out of sight, But, always on my mind,
                                                              G A B
You're all that I want,
I never realised
                                                              So maybe we could turn back
My love could be so blind.
                                                                Em
                                                              The hands of time,
                                                              Maybe we could give it
You're all I want,
                                                                  Em
    G
                                                              Another try
Can't you feel the love
In this heart of mine.
                                                              One more time,
G A B
You're all I need,
                                                              Baby, just one more time.
So maybe we could turn back
                                                              Solo: G A B D G A
The hands of time,
             D
Maybe we could give it another try
                                                              Now you're gone
One more time.
                                                              I can feel my heart is breaking,
                                                                C G
 С
                                                              An' I can't go on
But, now you're gone
                                                              When all of my love has been taken.
There's an emptiness closing around me,
  C G
                                                              (2X)
An' I can't go on
                                                              You're all I want,
When all I have left is the memory.
                                                              Can't you feel the love
In the night
                     I call out your name,
                                                              In this heart of mine.
                                                              You're all that I need,
I wake up in a cold sweat
An' I'm all alone again.
                                                              Since I lost you, girl,
                                                              I've been losing my mind...
```