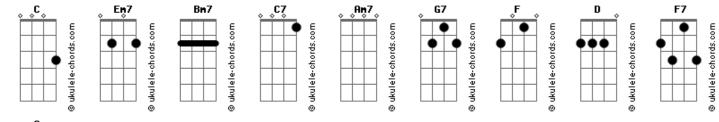

## Whitesnake - Is This Love

```
Tom: C
                                                          Never been this way before
                                                          Em7 Bm7 C
                                                          But with you I found the key to open any door
  Em7
Should've known better
                                                          Em7
                                                                 Bm7
                                                                             C
                                                          I can feel my love for you going stronger day by day
 Bm7
          С
Than let you go alone
                                                          C7 Bm7 Am7 G7 F
Em7 Bm7 C
                                                          I can wait to see you again
Is time like these can make it own my own
Em7 Bm7 C
                                                          So I can hold you in my arms...
Waistless days and sleepless nights
C7 Bm7 Am7 G7
                       F
                                                                         D
And I can wait to see you again
                                                          Is this love that I'm feeling
                                                                                 Bm7
                                                          Bm7
                                                                                         Am7
                                                                                                G7
                                                                             C
                                                          Is this the love, that I've been searching for
Fm7
If I'd spend my time
                                                                       D
                                                          Is it love or am I dreaming?
Bm7
    С
Waiting on you call
                                                          Bm7
                 С
Em7 Bm7
                                                          This must be love
How can I tell you baby my back is againt the wall
                                                            C7 Bm7 Am7 G7 F7 F7
       Bm7
                                                          Cause it really, got a hold on me, a hold on me...
Em7
                 С
I need you by my side to tell me it's all right
C7 Bm7 Am7 G7 F F
Cause I don't think I can take any more
                                                                         D
                                                          C
                                                          Is this love that I'm feeling
                                                          Bm7
                                                                       C Bm7
                                                                                         Am7
                                                                                                G
                                                          Is this the love, that I've been searching for
              D
Is this love that I'm feeling
                                                          С
                                                                      D
                              Am7
                                    G7
                                                          Is it love or am I dreaming?
Bm7
                     Bm7
                  C
Is this the love, that I've been searching for
                                                                                         Am7
                                                                                                G
                                                          Bm7
                                                                             C Bm7
            D
                                                          Is this the love, that I've been searching for
Is it love or am I dreaming?
                                                                        D
Bm7
                                                          Is this love that I'm feeling
This must be love
                                                                                Bm7
                                                                                         Am7
                                                                                                G
                                                          Bm7
                                                                             C
                                                          Is this the love, that I've been searching for
                  Am7
                        G7 F7 F7
            Bm7
 C7
Cause it really, got a hold on me, a hold on me...
                                                                      D
                                                          С
                                                          Is it love or am I dreaming?
                                                          Bm7
                                                                            C Bm7
                                                                                         Am7
                                                                                                G
Can stop the feeling
                                                          Is this the love, that I've been searching for...
Rm7
             C
```