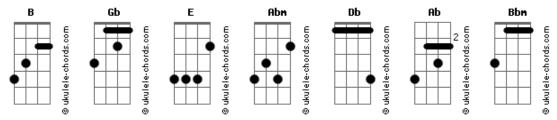

## Westlife - When You Are Looking Like That

```
Tom: B
                                                               How am I supposed to leave you now
  Tabbed by Steve lance, .
                                                               When you're looking like that
Tabbed by: Steve Lance
song is faster than the other songs on the album. It's fun
                                                               She's all dressed up
and easy to play.
                                                               Playing a little and rock and roll
from the album "Coast to Coast"
Intro: - B | Gb | E | E
                                                               Wanna squeeze her real tight
                                                                   Gb
                                                               Get out of this place
She's a 5 foot 10 in catsuit
          Е
                                                               If only I could take control
and Bambi eyes everybody
                 Gb
                                                               But she's out of my reach forever
who was staring wouldn't believe
that this girl was mine
                                                               And just week ago she lied next to me
                                                               It's so ironic how I had to lose just to see
I should have know I was
                                                                          Abm Gb
                                                               That I had failed to love you
Wrong when I left her for a life
                                                               And you're taking it out tonight
In pity but they say you never
                                                               horus
        Gb
Miss the water untill it's gone
                                                               I don't wanna forget you
Guess I failed to love you
                                                               Bbm
                                                               I don't even wanna try
And you're taking it out tonight
                                                               Db
                                                                       Ab
                                                               How am I supposed to leave you now
                                                               Gb
How am I supposed to leave you now
                                                               When you're looking like that
                       Db
When you're looking like that
                                                               Chorus
          Ab
I can't believe what I just gave away
                                                               Enjoy the song!!! If u notice any mistakes please feel
                  Db
  Gb
                                                               free to let me know.
Now I can't take it back
                                                               My email add is:
I don't wanna get lost
                                                               :: Ultimate Guitar Archive ::
                                                               http://
I don't wanna live my life without you
```