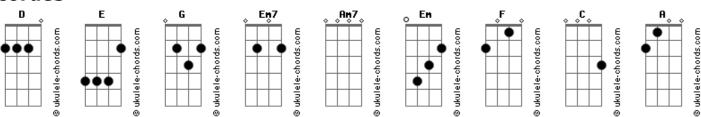

## Westlife - Unbreakable

```
Tom: G
Took my hand
Touched my heart
         C2
Held me close
      Am7
You were always there
    G
By my side
         Em7
Night and day
Through it all
    Am7
Maybe come what way
      Am7
Swept away on a wave of emotion
Over caught in the eye of the storm
      Am7
And whenever you smile
I can hardly believe that you're mine D - D
Believe that you're mine
This love is unbreakable
      Em7
It's unmistakeable
               C2
And each time I look in your eyes
    D - D
I know why
This love is untouchable
I feel that my heart just can't deny
           Č2
Each time I look in your eyes
          Am7
Oh baby, I know why
This love is unbreakable
          G
Shared the laughter
          Em7
Shared the tears
        C2
We both know
       Am7
We'll go on from here
       G
Cause together we are strong
  C2
In my arms
```