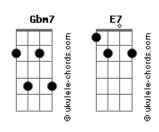

## Westlife - Unbreakable

```
Tom: G
Took my hand
Touched my heart
         C2
Held me close
      Am7
You were always there
    G
By my side
         Em7
Night and day
Through it all
    Am7
Maybe come what way
      Am7
Swept away on a wave of emotion
Over caught in the eye of the storm
      Am7
And whenever you smile
I can hardly believe that you're mine D - D
Believe that you're mine
This love is unbreakable
      Em7
It's unmistakeable
               C2
And each time I look in your eyes
    D - D
I know why
This love is untouchable
I feel that my heart just can't deny
           Č2
Each time I look in your eyes
          Am7
Oh baby, I know why
This love is unbreakable
          G
Shared the laughter
          Em7
Shared the tears
        C2
We both know
       Am7
We'll go on from here
       G
Cause together we are strong
  C2
In my arms
```