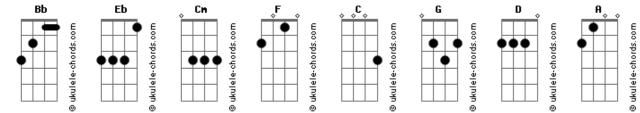

## Westlife - Tonight

```
Tom: Bb
                                                              Eb
Intro: Eb Cm Bb F
                                                              I don't wanna act like
                                                                                             Bb
                                                              Cm
Fh
                                                              I know that you'd be mine forever
Lately I'm so tired
                                                              though I hope it's forever
Cm
              Bb
if I took it all I'll warn you
                                                              Eb
                                                              don't want you to feel like
          F
I never meant to
                                                              Cm
Eb
                                                              I take you for granted
if I left you outside
                                                              Bb
                               Bb
                                                              whenever, we are together
Cm
if you ever felt like I'd ignored you
                                                                            Eb Bb F
no my life is all you
                                                              So put your best dress on...
                   Eb Bb
                             F
So put your best dress on and wrap yourself
                                                              Tonight...
                  Bb F
         Eb
in the arms of someone who wants to give you
                                                                            C (oh yeah) G F
F C C
                                                              С
                                                                  G
                                                                       F
         Eb Bb Eb
                                                                                              G
all the love you want
                                                              So put your best dress on and wrap yourself
                                                                       F
                                                                                C G
                                                              in my arms of my love
Bb
Tonight, I'm gonna make it up to you
                                                              D
                                                              Tonight, I'm gonna make it up to you
Tonight, I'm gonna make love to you
                                                              G
                                                              Tonight, I'm gonna make love to you
Bb
                                    Fb
    F
Tonight, you're gonna know how much I missed you, baby
                                                              D
                                                                         Α
                                                              Tonight, you're gonna know how much I missed you, baby
Bb
Tonight, I dedicate my heart to you
                                                              D
                                                              Tonight, I dedicate my heart to you
Cm
                                 Bb
Tonight, I'm gonna be a part of you
                                                              G
                                                              Tonight, I'm gonna be a part of you
                                           Fb
Bb
     F
Tonight, you're gonna know how much I miss you
                                                              D
                                                                                                    G
                                                              Tonight, you're gonna know how much I miss you (baby) (2x)
                Bb
and I miss you so
                                                                             D
                                                              and I miss you so
```