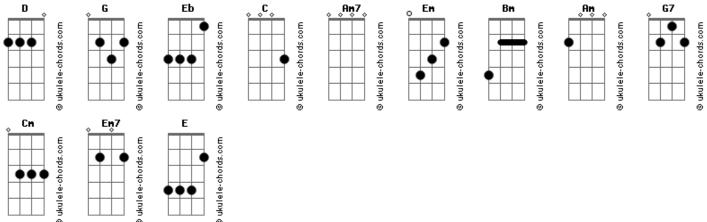

## Westlife - More than words

```
D
                                                            What would you say if I took those words away
  Obs.: Recomenda-se afinar o violao meio tom abaixo (Eb, Ab, :
                                                            Than you couldn't make things new
Db, Gb, Bb, Eb)
     e seguir a ordem dos acordes abaixo.
                                                                                G G
                                                            Just by saying I love you
                                                                                Am7 D
                                                                                        D G G
                                                            La la ri la la ri la ri la, more than words
Intr.: (G G C Am7 D C D D ) 2x
                                                                            Am7 D
                              Am7 D C D D G
                                                            La la ri la la ri la
   Saying "I love you" is not the word I want to hear from
                                                                                      Am7
                                                            Now that I've tried to talk to you and make you understand
vou
                                                                             Am7 D C D D
                              Am7
                                                            All you have to do is close your eyes and just reach out
   It's not that I want you not to say, but if you only knew
                                                        your hands
   Bm Am D
                         G
                              D
   How easy it would be to show me how you feel
                                                            Bm
                                                            And touch me, hold me close, don't ever let me go
          Am
   More than words
                                                            Bm
                                                                   Am
                  G7
                                                            More than words
     D
   Is all you have to do to make it real
                                                            D
                                                            Is all I ever needed you to show
          Cm
               G
   Then you wouldn't have to say that you love me
                                                                                                Em7
                                                                   Cm
                                                                                   G
                                                            Then you wouldn't have to say that you love me
          D G
   Cause I'd already know
                                                                  D
                                                                             G
             D
                                                            Cause I'd already know
                    Em
   What would you do if my heart was torn in two
                                                            REPETE I
                            Am7
   More than words to show you feel
            D
                                                                                Am7 D D
   That your love for me is real
                                                            La la ri la la ri la, more than words
Acordes
```