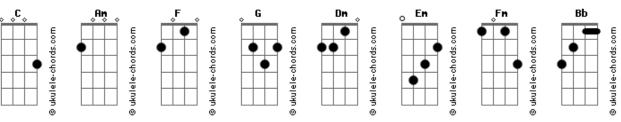

## Westlife - I Need You

```
Intro: C
                                       G
            Am
Baby, baby I swear to you
Baby, baby I'm here for you
I don't know why,
Why I did those things to you
What went through my mind
And I don't know why,
Why I broke your heart in two
Guess that I was blind
Fm Dm
Baby how I wish you could forgive me
  G G G
One more time, baby
    C
And I swear, I'll be there
Anytime you want me to
I'll be true, here for you
Fm Dm
Don't leave me lonely
G G G
Cause I need you
I've been a fool
 G
Now I see the price to pay
I can't run and hide
Cause I'm losing you
  G
And my chances slipped away
With each time I lied
Fm Dm
Baby how I wish you could forgive me
G G G
One more time, oh yeah
      C
                   Am
```

## And I swear, I'll be there F G Anytime you want me to C Am I'll be true, here for you F Dm Don't leave me lonely G G G G Cause I need you

Dm
Baby living without you
F
Will tear me apart
C
When I know how it could have been
Dm
But I don't care where it leads to
Am
Let's make a new start
F
Bb
G
And give love a chance to win
C
Cause baby I swear

C Am
Baby baby I swear to you
F G C
Anytime you want me to, yes I swear
C Am
Baby baby I'm here for you
F
Don't leave me lonely
G
Cause I need you