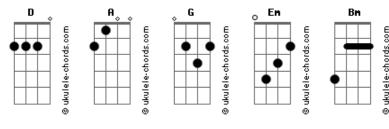

## Westlife - Don't Let Me Go

```
Intro: D - A - G - A - D
So much to say
But where do I start?
Would you listen if I spoke from the heart?
It's simple things
That keep us apart
                                              \mathsf{Em}
You know it doesn't have to be this way
Can't you hear it in my voice?
You gotta listen when I say:
            D
Don't let me go when I'm this low
Why can't we talk about it?
Why can't we figure it out?
I wanna know as people grow
         G
How do they sort it all out?
Work out what love is about?
  Em A Bm
So tell me now yeah I've gotta know
When this feeling I've got won't let go
Some people stop
And some people stare
                                                 D
I'm hearing whispers that you no longer care
Should I stay?
Should I turn away?
                                                 Fm
Stop playing games now you know it's not fair
Can't you hear it in my voice?
```