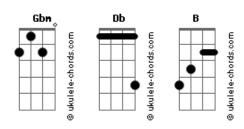

## Westlife - Close Your Eyes

```
Just slip to your heart, and that's where I'll be
Intro: C
                                           If you wanna know
VFRS 1
                                                                        If you just close your eyes, till you drifted away
        Tomorrow morning I have to leave, but forever I may be
                                                                       You never be too far, from me
        Best believe I'm thinking of you, I can't believe how
much I love you
                                                                        If you close your eyes
                                                               STICK
        Oh yeah this is tonight, we don't wanna waste this
time
                                                                        Is there anywhere that far
        Give me something to remember, baby put your lips on
                                                                       Any time you feeling low
mine
        F G Dm
        And I love you forever
                                                                        Is there anywhere my love cannot reach for more
        Anytime when we find ourselves apart
                                                                        I could be anywhere on earth, It could be I'll be
        You just close your eyes, and you'll be here with me
                                                                       Oh baby if you wanna see
                                                               CHORUS
        Just slip to your heart, and that's where I'll be
                                                                       You just close your eyes
        If you just close your eyes, till you drifted away
                                                                        Just close your eyes, and you'll be here with me
        You never be too far, from me
                                                                                     Gbm
                                                                       Look to your heart, and that's where I'll be
        If you close your eyes, close your eyes
VERS 2
                                                                       Close your eyes, till you drifted away
        I know I'm gonna see you again, promise me that you
                                                                       You never be too far, from me
                                                                                                    (Play these as notes, the
                                                                "A" as chord though)
                                                                                            D -break-
                                                                                                           D - Db - B - A
                                                                       If you close your eyes, and you'll be here with me
        Cause as long as you remember, a part of us will be
                                                                                                Gbm
                                                                       Look to your heart, and that's where I'll be
        So even you're fast asleep, look for me inside your
dream
                                                                       Just close your eyes, till you drifted away
        Can't believe it didn't what we're sharing, but even
                                                                       You never be too far, from me
when I'm not there to tell you
        That I, I love, love you forever
                                                                right notes, cant figure the chords)
                                                                       If you close your eyes
        Anytime when I can't be where you are
                                                                                                       D Db (this is the
                                                                right notes, cant figure the chords)
CHORUS
                                                                       Just close your eyes
        Just close your eyes, and you'll be here with me
                                                                       If you wanna know
Acordes
                                                                                            ıkulele-chords.com
```