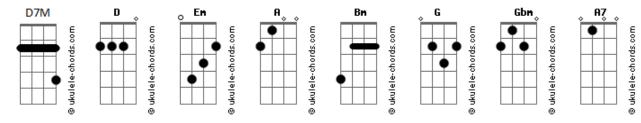

## Paul Weller - In Full Flight

```
[Segunda Parte]
              tom:
                                                                          D7M
                                                          'Cause there's something in all of this D D7M
Intro: D Em
 (In full flight)
                                                          Could be just one thing
D Em
 (Hang on tight)
                                                           Em
                                                          When I'm not sure of it
[Primeira Parte]
                                                                           D7M
                                                              D
                                                          At the edge of the dawn
                                                           Em
                                                                        Α
Lately, I've been doubting it
                                                          As the sun is in ascent
                                                          D D7M
       D D7M
Not just one thing
                                                          I'll find you there
But kind of all of it
                                                          I'll find you there
             D7M
At the end of the day
                                                          [Refrão]
As the sun begins to sink
   D7M
                                                          An' there you'll be, as you always were
I'll look for you
                                                          You never moved
I'll look for you
                                                          \mathsf{Bm}
                                                          It was me who wasn't there
[Refrão]
                                                          Gbm A
                                                          Ohh, I that couldn't see
Rm
Keeping faith
                                                          [Final]
Is getting hard to do
                                                             (In full flight)
               Bm
In a world where lies become the truth
                                                           D Em
                                                            (Hang on tight)
      Α
Ohh, for us, too blind to see
D7M Em
                                                              (In full flight)
            A7
    (In full flight)
                                                           D Em
                                                            (Hang on tight)
      Em
     (Hang on tight)
                                                           D Em
                                                              (In full flight)
[Solo] D7M Em A
                                                           D Em
     D7M Em A
                                                            (Hang on tight)
```