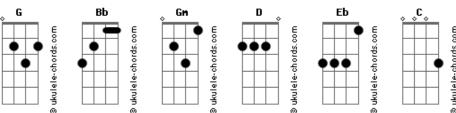

## Weathers - Karma

```
Yeah she's a bitch
                           tom:
                                                             [Pré-Refrão]
Intro: Bb Gm D Eb
[Primeira Parte]
                                                             You made this mess
                                                             Now live with it
People say that you get what you get 
D Eb
                                                             [Refrão]
But your demons they haunt you around
                                                                   Gm
                                                                                D
                                                            Karma's coming for ya now
You can run, you can hide
                                                                                         D
                                                             Bb Gm
You can play, you can bury them
                                                             She's got some bad news for ya comin around
                                                            Bb D Eb
Under the ground
                                                             So if you're gonna sink or swim
[Pré-Refrão]
                                                             Just drown, yeah
    Gm
                                                             Cause karma's coming for ya
She's been away for too long
                                                             D Eb
                                                            Karma's coming for ya
She's gonna make right what's wrong
                                                             (Bb D Eb)
                                                             (Bb D Eb)
(Bb Gm D Eb)
                                                             (Bb Gm D Eb)
[Refrão]
                                                             [Ponte]
Karma's coming for ya now
                                                             I feel a little good
             Gm
She's got some bad news for ya comin around Bb D Eb
                                                             I feel a little bad
So if you're gonna sink or swim
                                                             But damn I'll drink to that
Just drown, yeah
                                                             Bh
                                                             Was it worth it then?
Cause karma's coming for ya
D Eb
                                                             Did she give you hell?
Karma's coming for ya
                                                                         N.C
                                                             Looks like an angel fell
(Bb D Eb)
(Bb D Eb)
                                                             [Refrão]
[Segunda Parte]
                                                                       D
                                                             So if you're gonna sink or swim
I was dumb and in love % \left\{ 1,2,\ldots ,n\right\}
                                                             Just drown, yeah
                                                             Cause karma's coming for ya
And the worst was you said
                                                             D Eb
That you'd still love me back
                                                             Karma's coming for ya
                                                             ( Bb D Eb )
( Bb D Eb )
I got a new friend
Not my girlfriend
                                                             [Final] Bb Gm D Eb
She's got a temper that gets pretty bad
                                                                    Bb Gm D Eb
Acordes
```