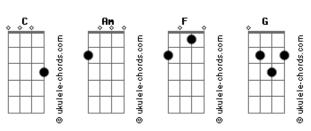

## Weathers - I Don't Wanna Know

```
You've turned into a stranger
                                                               Not looking for a re-up
                            tom:
                C
                                                                                   Δm
                                                               You know I don't believe ya'
            [Primeira Parte]
                                                               When you tell me that you're sorry for your crimes
                                                               [Refrão]
                Am
Stay away from me
Changed my locks
                                                               If you listen closely
Throw away your key
                                                               Your heart is dripping gold
                                                                           С
                                                               Everything about you
I'm okay, thanks anyway
                                     G
Don't need another dose of your misery
                                                               Is something that you stole
[Pré-Refrão]
                                                               Now you're feeling lonely
                                                                              Am
                                                               Well, I told you so
No use in coming over
                                                                              C
                                                               If you wanna love me
This road is going nowhere
                                                                              G
                                                               I don't wanna know
The lights are flashing danger
                                                               I don't wanna
You've turned into a stranger
                   F
                                                               [Ponte]
Not looking for a re-up
                   Am
You know I don't believe ya'
                                                               I don't wanna
                               C
                                                                               C
                                              G
When you tell me that you're sorry for your crimes
                                                               I don't wanna know
                                                                  C C
[Refrão]
                                                               Oh, no, oh, no, oh, no
               F
                                                               I don't wanna
If you listen closely
                                                                               С
                                                               I don't wanna know
C C
                       Am
Your heart is dripping gold
                                                                                 C
                                                               Oh, no, oh no, oh noooooooo
            C
Everything about you
                                                               [Refrão]
Is something that you stole
                                                                               F
Now you're feeling lonely
                                                               If you listen closely
Well, I told you so
                                                               Your heart is dripping gold
              C
                                                                            C
If you wanna love me
                                                               Everything about you
                                                                                      G
I don't wanna know
                                                               Is something that you stole
I don't wanna
                                                               Now you're feeling lonely
                                                                                Am
[Segunda Parte]
                                                               Well, I told you so
 С
                                                               If you wanna love me
               Am
Strung to your vines
                                                                         G
                                                               I don't wanna know
         F
                             G
Now I'm free like the ocean tide
C Am
                                                               F Am
I don't wanna
                                                                                    С
                   Am
Everyday that you're gone
                E.
                                                               [Final]
You're getting closer to where you belong
                                                                              G
[Pré-Refrão]
                                                               I don't wanna know
                                                                              F Am C
                  F
                                                               I don't wanna know
No use in coming over
                                                                              G
                                                               I don't wanna know
This road is going nowhere
                                                               I don't wanna know
The lights are flashing danger
Acordes
```