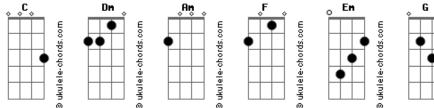

## We Have Band - Shift (Acoustic)

Tom: C

Intro Dm Am F Dm x2 Dm Am F Dm How does the feeling Dm Am F Dm We'll never master Dm Am Black like a forest F Dm Creeping like ivy Dm Am F Dm It's everywhere Dm Am F Dm No way to stop this Dm Am F Dm Only goes one way Dm Am Try to remember F Dm It's your desire Ohh (Repeat intro 2x) C Dm Shifting from face to face C Dm I decided in time and space F Say you wanna feel it Em Feel it G