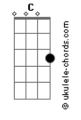

## We Have Band - Shift (Acoustic)

```
Tom: C
   Intro Dm Am F Dm x2
                       F Dm
How does the feeling
                       F Dm
We'll never master
Black like a forest
Creeping like ivy
                       F Dm
It's everywhere
                       F Dm
No way to stop this
                       F Dm
Only goes one way
Try to remember
It's your desire
Ohh (Repeat intro 2x)
Shifting from face to face
I decided in time and space
Say you wanna feel it
Feel it
Say you wanna feel it
```