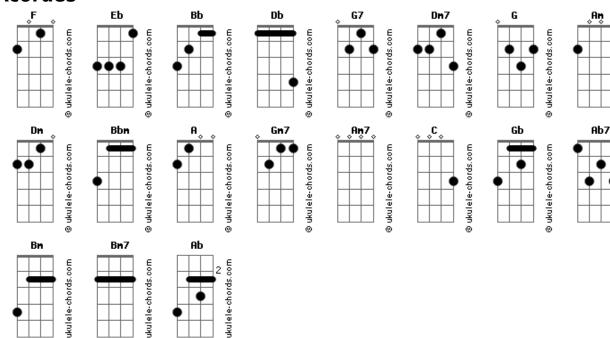

## wave to earth - Annie

```
tom:
Intro: F Eb Bb Db F Eb Bb Db
[Primeira Parte]
I don't belong with big names
Nor do I care 'bout fancy numbers
                Bb
And I don't like jewels
It doesn't shine on my fingers
                  G7
I hate to be at fancy parties
   Bb
Oh, I don't care anymore
[Segunda Parte]
                Dm7
You'd call me a loser, oh
Why won't you compromise
   Bb
        Am
I'd rather give you an {\sf F}
Fuck you, I am saying
[Refrão]
          G7
No I wanna stay
With no subtle change
No lies over me
                  G7
No, I wouldn't be ashamed
'Cause I already have
Everything for me
```

```
(F Eb Bb)
[Terceira Parte]
Dm7
Maybe I'm losing
     Gm7
Losing me to hold a smile, to bear it all
         Gm7
                               Am7
How can I fail, compromise, and lose myself?
So boy, I'm gonna smile
Fuck you, I am saying
Fuck you, I am saying
[Refrão]
No I wanna stay
With no subtle change
No li?s over me
Gb
No, I wouldn't be asham?d
'Cause I already have
              Gb
Everything for me (Everything for me, yeah)
[Final]
       Bm
No, say no (Yeah, yeah)
Gb
       Ab7
No, say no (Say no, say no, say no, yeah)
       Bm7
No, say no (0h-ooh-oh)
Gb
       Ab
No, say no, oh
(B Bbm Ab7)
(B Bbm Ab7)
```