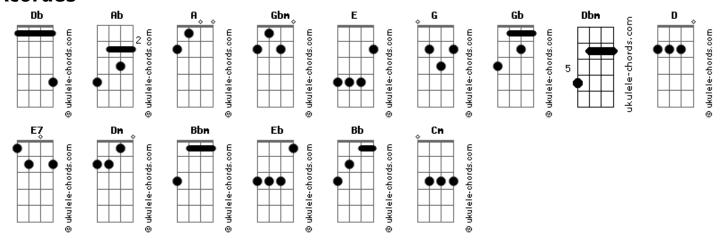

## Wanessa - My sweet someday

```
Tom: Db
Intr:( Db Ab Db Ab Db Ab )
                                   C#M
I'VE BEEN THINKING 'BOUT OUR FIRST KISS / I'VE BEEN
WONDERING JUST HOW IT WILL FEEL / GUESS THAT'S JUST
Gb A
WHAT GILS DO / I KNOW THAT YOU'RE OUT THERE
SOMEWHERE / SECOND CHAPTER IN MY FAIRYTALE / HAVE
YOU THOUGHT ABOUT ME TOO, CHORUS: I DON'T
(REFRÃO)
EVEN KNOW YOUR NAME / NEVER EVEN SEEN YOUR
FACE / STILL SOMETIME AT NIGHT I THINK ABOUI YOU /
CAN'T HELP BUT WONDER WHERE YOU ARE / AND SOME
TIMES I ASK MY HEART / HOW LONG LIFE WILL MAKE ME
LIVE WITHOUT YOU / AH 'TIL THEN I WILL WAIT ON MY
SWEET SOMEDAY.// WORDS I'VE WRITTEN IN MY DIARY /
SECRETS ONLY FOR MY EYES TO SEE / 'TIL I SHOW YOU
     E A
```

ONE DAY / WILL I MEET YOU OUT WITH MY FRIENDS / WILL YOU SAY HELLO AND SMILE AT ME / WILL I KNOW YOU RIGHT AWAY. CHORUS REPEAT. BRIDGE: (-REPETIR => REFRÃO-) (Solo: Ab Bbm Gb Ab ) OH,OH,THERE'S SOMEONE OUT THERE FOR ME / IN THIS Db Bbm Gb BIG OLD WORLD / OH,OH, I'VE BEEN THINKING 'BOUT YOU / SINCE I WAS A LITTLE GIRL.CHORUS REPEAT. I'VE KNOW YOUR NAME / NEVER EVEN SEEN YOUR FACE / STILL Ab Bb Eb SOME TIMES AT NIGHT I THINK ABOUT YOU / CAN'T HELP BUT WONDER WHERE YOU ARE / AND SOME TIMES I ASK MY HEART / HOW LONG LIFE WILL MAKE ME LIVE WITHOUT YOU / AH 'TIL THEN I WAIT ON MY SWEET
Eb Cm Ab I SOMEDAY.AH 'TIL THEN I WAIT ON MY...I'VE BEEN Bb THINKING 'BOUT OUR... FIRST KISS.