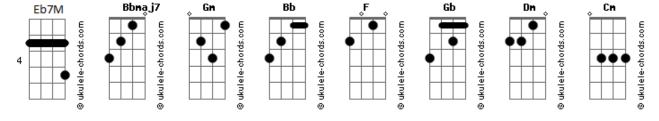

## Wampire - Magic Light

```
I just wanna make love to you girl, all night!
                            tom:
                                                                                          Bh
Intro: Gm
                                                                  Yeah, I just wanna give love to you girl and hold you
I have seen so many city lights in my travels
                                                                  Yeah, I just wanna give love to you girl and treat you
None have been so bright as yours
Shining down from deep within your soul
                                                                  I just wanna give love to you girl, all night!
Magic light seeping out into everything you touch
                                                                I can tell you a couple things that I care about
Come a little closer let me gaze into your eyes
                                                                And you can show me a couple things you just can't live
                   Gb
                                                                without
Magic never felt so good
                                                                    Fb7M
                                                                Yeah, we can share a couple things, we can discuss
Yeah, I would guess a million men have tried to obtain it
                                                                What it is we just can't figure out
None of them the way I would
   Bh
                                                                Like how we can't figure out which ways to turn
So, girl
                                                                And how we can't figure out
Life is but a playground
                                                                Just how high these mother fucking waves get
We're kids running around it, catch me on the slide
                                                                And how we must rise above
I'll grab you by the side
And I'll kiss you on the mouth
                                                                Still the secret lies
Girl
                                                                In what's true in love
                                                                         Bb
Eb7M
                                                                Still this question stands
On this merry-go-round
                                                                      Cm
                                                                What's true enough?
Your feet never touch the ground, I'll be in the park
                                                                       Uhh
                                                                0hh
Meet me after dark
   Bb7M Bb
```