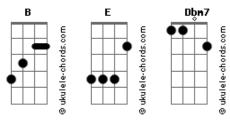

## **VOUS Worship - Still Not Over You**

```
tom:
                           [Intro] A2 Dbm7 B
      A2 Dbm7 B
[Primeira Parte]
       Dbm7
I still remember the night
Gave you my life
Stepped into your light
                     В
A2 E
My shame covered by your grace
    E
I still go back to the day
Everything changed
E A2
Called me by Your name
E B
I?m still in awe of You
[Refrão]
                       Е
      Α2
When I was young your love was all I knew
         A2 Dbm7 B
Now that I?m older no one else will do
  A2 Dbm7 B
Time hasn?t changed what I believe is true
       E A2
I?m still not over you
        В Е
I?m still not over you
```

## **Acordes**

```
[Segunda Parte]
          Dbm7
You still carry my life
Stand in my fight
Lead me in your light
A2 Dbm7 B
I still need your grace
A2 E
You still open my eyes
B
Answer my cry
E A2
Still the one I cho-ose
E
B
I come alive in you
[Ponte]
A2 E
Only you can make me new
There?s not anyone like you
 Dbm7 B
This will always be the truth
A2 Dbm7 B
Only you can make me new
          E A2
There?s not anyone like you

Dbm7

B

This will always be the truth
A2 Dbm7 B E
I?m still not over You
```