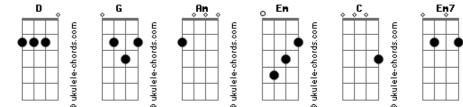

## **VOUS Worship - Perfect Peace**

tom: G [Intro] Am G Em D C Am G Em G D [Primeira Parte] Am G Em DC Turn my thoughts to prayers Am G Em G D My wor--ry into wor--ship Am GEm D C On you I cast my cares Am G Em G D I lay them on Your shoulders [Refrão] C2 G You keep me in perfect peace Em7 In perfect peace D In perfect peace C2 G You keep me in perfect peace Fm7 In perfect peace D In perfect peace [Pós-refrão] C2 G My mind is set on You, Jesus Em7 D My mind is set on You, Jesus [Segunda Parte] Am G Em7 D С

## Acordes

Lead me by still wa---ters Am G Em D C Renew my hope a--gain Am G Em G D Res-ting in green pas--tures [Ponte 1] C2 You never fail G You never leave Em7 You never fall D You never sleep C2 You always come through G You always rescue Em7 Whatever I face D You make a way through [Ponte 2] C2 You're strong and mighty G You're always faithful Em7 I know you're willing D You're more than able C2 You stand behind me G You go before me Ēm7 You walk beside me