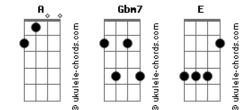

## **VOUS Worship - Let It Flow**

```
Yet all of my sins are not
                                                       Gbm7
                        tom:
                           [Intro] A A2
             Α
                                                         Α
[Primeira Parte]
                                                         Gbm7
Sometimes my tears are oceans
                                                       [Ponte]
D2
Sometimes they?re desert dry
 Gbm7
                                                           D2
But you hold my every moment
                                                       E(add4) Gbm7
            D2
 Α
So what do I have to hide
 F#n7
                    F
If everything's in your sight
                                                        E(add4)
[Refrão]
                                                       Forever and ever
        D2
                                                       [Refrão]
                   Α
So let it flow, let it flow
      E
               Gbm7
                                                               D2
From the depths of my soul
      D2
                                                           E
?Cause I know
      Α
                   F
                                                          D2
When I?m broken you are close
                                                       ?Cause I know
 D2 A
                                                              Α
Every tear from my eyes
    E
              Gbm7
Every season of my life
     D2
 F
I lift you high
   E
                                                       E D2
Thank God you hear my cry
                                                       I lift you high
                                                         E
[Segunda Parte]
                                                       Tag
All of my tears recorded
                                                       D2
                                                           Е
   D2
```