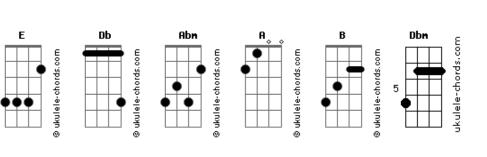

## Vittoria and The Hyde Park - Burn Down The Summer

Tom: E

Verso 1: Dh Abm Eyes wide open tonight Db So I can see what you like Abm Your body is my paradise What you wanna do do What you wanna do do Pré-Refrão: В Lights out black Db Sink into the smoke Abm Take my hand Down under we go Refrão: В Crashing like the waves Db We're bound to break, We crave Db4 B Sex underwater В Burning through our veins Db We're runaways , We make Db4 B Love like nirvana Burn down the summer B Chasing the high Db We do what we wanna Db4 B Girls like me and boys like you Hot like a fire We're coming alive Db You know that we're gonna Db4 B Burn down the summer Verso 2: Abm Db Stay with me let's misbehave Db The stars will take us away Abm Watch forever go up in flames What cha wanna do do What cha wanna do do Pré-Refrão: A B Lights out black Dh Sink into the smoke Abm Take my hand Down under we go Refrão: Acordes

Crashing like the waves Db We're bound to break, We crave Db4 B Sex underwater В Α Burning through our veins Db We're runaways , We make Db4 В Love like nirvana Burn down the summer R Chasing the high Db We do what we wanna Db4 B Girls like me and boys like you Α Hot like a fire B We're coming alive Db You know that we're gonna Db4 B Burn down the summer A B Burn down the summer A Db Burn down the summer Refrão: R Α Crashing like the waves Db We're bound to break, We crave Db4 B Sex underwater R Δ Burning through our veins Db We're runaways , We make Db4 B Love like nirvana Crashing like the waves Db We're bound to break, We crave Db4 B Sex underwater Burn down the summer В Chasing the high Db We do what we wanna Db4 B Girls like me and boys like you Α Hot like a fire R We're coming alive Db You know that we're gonna Dh4 B Dbm Burn down the summer