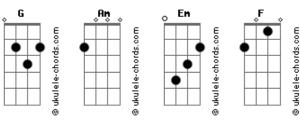

## **Vinifecampos - True Love**

```
Tom: G
                                                               You were so kind, I was so mean
                                                               But it wasn?t me (mantém o F )
Oh oh oh oh oh oh, playing with a true love
       G
                                                               Cause oh, I can?t live without You on my mind
                     Em
Oh oh oh oh oh oh, playing with a true love
I?ve been searching for something to make me shine like You do
                                                               I?ve been so lost in You
But all that I could find was myself thirsty for You

Am G Em F
                                                               Oh I know you were sent from above
Why do I have to mess it up all the time
                                                               But I?ve been such a fool
                      Em
Can I be the person You showed me one time?
                                                               Playing with a true love
Cause oh, I can?t live without You on my mind F G Am Em
And oh, I can?t breath without your loving light
                                                                          G
                                                                                     Em
I?ve been so lost in You
                                                                                              Am
                                                               Cause oh, I can?t live without You on my mind
Oh I know you were sent from above
But I?ve been such a fool
                                                                                            Am
                                                               Cause oh, I can?t live without You on my mind
Playing with a true love
                                                               Am G
Oh oh oh oh oh oh, playing with a true love
           G
                     Em
Oh oh oh oh oh, playing with a true love
                                                               Oh I know you were sent from above
                                                               Am G
Am G Em F
I thank you everyday for changing me from who I was
                                                               Playing with a true love
And now I see that everything that I need is Your love
Cause oh I was so blind, I couldn?t see, the way that
You made me believe
                                                               Oh oh oh oh oh, playing with a true love
```