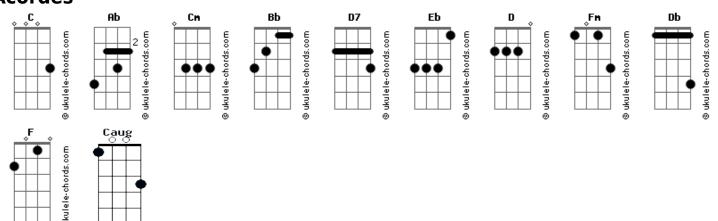

## Vinícius Galant - Ghost Town

```
[Intro] Ab Cm Bb
                                                                When I saw you come flying through the window
 I've been looking around just to see your ghost
                                                              I saw you finally coming out of my control
Marching to the clockwork
                                                                                 Cm
                                                                Come close and surround me in a cold storm
 I was fooling around when I saw you first
Just a shadow in the crowd
                                                              I ran burning insane to the corridor
( Ab Cm Bb )
                                                                Sent you away
                       \mathsf{Cm}
                                                                      Db
 I would ride you along to the warm old room
                                                              To that old ghost downtown
Caught you waiting for a taxi
                                                                      Cm
                 Cm
                                                              Where my eyes can?t reach your face
 In a winter night tell me where do you go
                                                                         D Fm
                                                                Falling away,
We're hanging in the sea road
                                                                   Db
( Ab Cm D7 )
                                                              Was I supposed to know
                                                              I would want you back again
                       Cm
 Feel the days and the minutes comin up slow
                                                                                                 Ab Cm F
                                                              Marching to the clockwork of my days
Lying in bed just waiting for the sun to go
                                                                   Ab Cm Bb
 Feeling I would just find you in the backdoor
                                                              0000000
                                                                             marching to the clockwork
                                                Ab Cm Eb D
                                                                                    Cm
Coming in flames and falling to the kitchen floor
                                                              I've been looking around just to see your ghost
                                                              Marching to the clockwork
                        Cm
 I would follow your words loud and clear
My mouth was like a desert
                                                              I've been looking around just to see your ghost
                                                                                     Ab Cm
 Then I found you alone, choking in tears
                                                              Marching to the clockwork
Did it feel so unreal
```

( Ab Cm D7 )