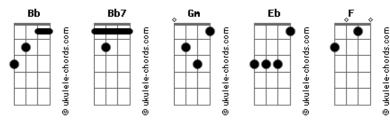

## Vineyard Music - All I Have

```
Tom: Bb
Intro: duction: Bb Bb7 Gm Eb

Bb F Gm Eb
What have I in this life
Bb F Gm Eb
But the love in Your eyes
Bb F Gm Eb
This empty world will one day fade
Bb F Gm Eb
Only Your truth will remain
(Eb) Bb F
Jesus all I have is You
Gm Eb
You're the hope I'm holding to
(Eb) Bb F
I might weep but still my faith
Eb
Rests in You
```

```
As the heavens hold the skies
        Gm
It's Your hand that holds my life
(Eb ) Bb F
And Your love will lead me on
           Eb
When all else is gone
Instrumental: Bb F Gm Eb Bb F Gm Eb
(Eb ) Bb
Jesus all I have is You
      Gm
Jesus all I have is You
(Eb ) Bb
Jesus all I have is You
                         Bb F Gm Eb
     Eb
Jesus all I have is You
```

## **Acordes**