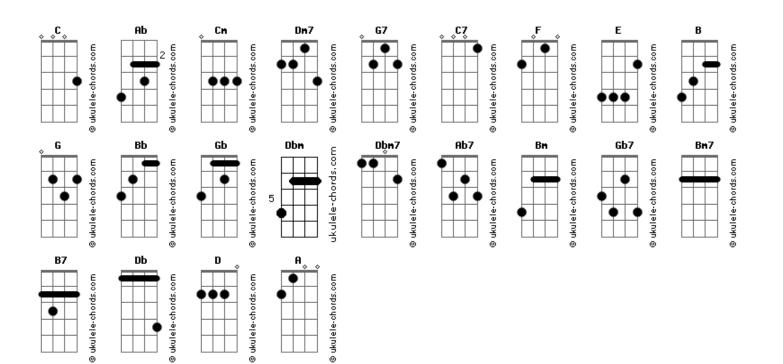

## Vikram - Réquiem For Salem

```
DbmDbm7Dbm7Ab7CarriedbythestrongarmsDbmBBm
Tom: C
m
 Days of anger
                                                          Of the inquisition
   Ab
                                                          Gb7
                                                                          Bm7
                                                           Bride of the Devil!
The world will burn to ashes
                                                          Gb7 Bm7
Cm
                                                            Without a trial
 Just the fear
                                                          Gb7
                                                                                B7
   Dm7 G7
                                                           Be judged by God (burn in hell)
When the Judge arrive
                                                          So burn the witch (burn in hell)
Cm
 Condemned the sentenced
                                                          Dbm
                                                                      Dbm7 Dbm7 Ab7
Ab
                                                          The whole Salem will burn
Dbm B Bm
Doomed to the burning flames
Cm
                                                           And it will not stop
 I pray and scream
C7 F
                                                          Gb7 Bm7
                                                           Bride of the Devil!
Help me now
                                                                Bm7
                                                          Gb7
(E Ab C B)
                                                            Without a trial
(G Bb Gb F E)
                                                           Gb7
                                                                              B7
                                                           Be judged by God (Burn in hell)
DbmDbm7Dbm7Ab7CarriedbythestrongarmsDbmBBm
                                                          So burn the witch (Burn in hell)
                                                          [Solo] C C C C C C Bb Db
C C C C C C Bb Db
Of the inquisition
Gb7 Bm7
 Bride of the Devil!
                                                          Gb Gb Gb Gb Gb E G
Gb7 Bm7
  Without a trial
                                                          A confession signed under torture
Gb7
                     R7
                                                                  Gb Gb Gb Gb
 Be judged by God (burn in hell)
                                                          Gb Gb
                                                           So lets purge evil from Salem
                       C
So burn the witch (burn in hell)
                                                          [Solo] C C C C C C Bb Db
C C C C C C C Bb Db
           Dbm7 Dbm7 Ab7
Dbm
The whole Salem will burn
Dbm B Bm
                                                          Gb Gb Gb Gb Gb Gb
                                                                                    E
 And it will not stop
                                                           By vile hands controlled by witchcraft
Gb7
      Bm7
 Bride of the Devil!
                                                                                     D Bb A Ab
                                                                      Gb Gb Gb Gb
                                                          Gb Gb
                                                            The priest is dead and Salem will now burn
Gb7
      Bm7
 Without a trial
                                                          DbmDbm7Dbm7Ab7CarriedbythestrongarmsDbmBBm
                   B7
 Gb7
Be judged by God (Burn in hell)
So burn the witch (Burn in hell)
                                                          Of the inquisition
                                                          Gb7
                                                                     Bm7
                                                           Bride of the Devil!
Cm
 Through out mass
                                                          Gb7 Bm7
                                                            Without a trial
       Ab
And the shadows of Salem
                                                          Gb7
                                                                                B7
                                                           Be judged by God (burn in hell)
Cm
A crucifix
                  Dm7
                       G7
                                                          So burn the witch (burn in hell)
Reflecting the sunlight
                                                          Dbm
                                                                      Dbm7 Dbm7 Ab7
Cm
                                                          The whole Salem will burn
Dbm B Bm
A comfort to the dark
Ab
                                                           And it will not stop
No safe place anymore
                                                          Gb7
                                                                       Bm7
Cm
                                                           Bride of the Devil!
Groaning like a guilty man
        F
C7
                                                          Gb7
                                                                Bm7
Everlasting fire
                                                            Without a trial
                                                           Gh7
                                                                              R7
(E Ab C B)
(G Bb Gb F E)
                                                           Be judged by God (burn in hell)
                                                          So burn the witch (burn in hell)
Acordes
```