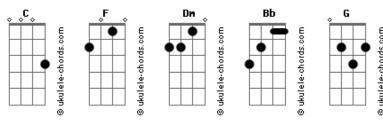

## **Velvet Underground - Femme fatale**

```
Tom: C
  С
Here she comes
You better watch your step
              Dm
                                              G
She'sgoing to break your heart in two
                                          It's true
It's not hard to realize
Just look into her false colored eyes
               Dm
                                                   G
She'll builds you up to just put you down
                                             What a clown
((Chorus))
Cause everybody knows
(she's a femme fatale)
The things she does to please
```