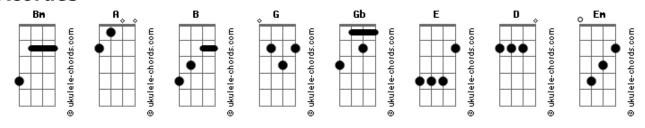

## Eddie Vedder - Say Hi

```
A B A G D2
                                                       Oh Eli your wisdom belies your age
                        tom:
Intro: A2 B2 C#2 D2
                                                       Oh here's to you a guru of strength and grace
      A2 B2 C#2 D2
                                                                                     D2
      A2 B2 C#2 D2
                                                       Cause the first one to reach out a hand
      F#2 D2
                                                       Shows more courage than the one who does last
[Refrão]
                                                       With all our imperfections
   B A G Gb
I'll come and say hi
                                                       Your light shines in all directions
                  E G Gb D
       Gb
When I see Eli I'll come and say hi
                                                       Cutting through
  B A G Gb
I'll come and say hi
                                                       [Refrão]
      Gb
                  E G Gb D
When I see Eli I'll come and say hi
                                                           B A G Gb
                                                       I'll come and say hi
                                                                         E G Gb D
[Primeira Parte]
                                                       When I see Eli I'll come and say hi
                                                       A B A G Gb
                              A B A G D2
Oh Eli you're a thief you stole my heart
                                                       I'll come and say hi
                                                       A Gb
                                                                       E G Gb D
As I dream I see your wings glow in the dark
                                                       When I see Eli I'll come and say hi
A message that rings loud and true
                                                           В
                                                               A G Gb
                                                       I'll come and say hi
                                                                       E G Gb D
Idelible coming from you
                                                            Gb
                                                       When I see Eli I'll come and say hi
Oh you make the connection
                                                       A B A G Gb
                                                       I'll come and say hi
                                                                         E G Gb D
And I'll follow your suggestion when you say
                                                               Gb
                                                       When I see Eli I'll come and say hi
[Refrão]
                                                           B A G Gb
                                                       I'll come and say hi
    В
       A G Gb
I'll come and say hi
                                                                         E G Gb D
                                                               Gb
                                                       When I see Eli I'll come and say hi
    Gb
                  E G Gb D
When I see Eli I'll come and say hi
                                                       A B A G Gb
                                                       I'll come and say hi
A B A G Gb
                                                                         E G Gb D
I'll come and say hi
                                                             Gb
                                                       When I see Eli I'll come and say hi
                  E G Gb D
       Gb
When I see Eli I'll come and say hi
                                                             Α
                                                       Oh Elie I'll come and say hi
```