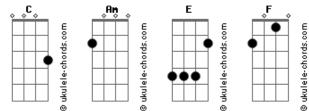

## Vast - Your're The Same

Tom: C Intro: Am E

```
Δm
                             F
She has been waiting all these years
Е
                 Am
And finally she's with me
Am
                             F
She says her friends will not believe
                Am (FC)
F
She has been talking with me
C
                    F
She takes pictures of herself
Е
         Am (FC)
With nothing on
С
                Е
She wants to hurt me
      Am (FC)
E
I'm already too far gone
(E Am)
Am
Oh, my love E
You seem different from other girls
             Am
But you're the same
(E Am )
Am
                             F
```

## Acordes

Am Е Her hidden tears are glowing F Am She asked me how I could have known Am (FC) E Oh baby, I'm all knowing C F She reaches into me F Am (FC ) With hands I cannot feel С E She wants to leave me E Am Am F How can I lose something I never had? Am Oh, my love F Oh, my darling Am You're the same Am Е Am Oh, my looooove, uh, uh, uh uh. Am Oh, my love E You think you're different from other girls Am But you're the same