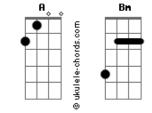

## Various - White Christmas

Tom: A Your Christmases be white Bm E7 Bm E7 Α Bm Bm Α I'm dreaming of a white Christmas I'm dreaming of a white Christmas E7 E7 Α Α Just like the ones I used to know Just like the ones I used to know A7 A7 Where the tree tops glisten D Dm And children listen Where the tree tops glisten And children listen Bm E7 Bm E7 Α Α To hear sleigh bells in the snow To hear sleigh bells in the snow Bm E7 Bm Bm F7 Bm Α А I'm dreaming of a white Christmas E A I'm dreaming of a white Christmas Ē Α With every Christmas card I write With every Christmas card I write A7 D Dm A7 D Dm May your days be merry and bright May your days be merry and bright Α Α And may all And may all E7 A Bm E7 A Bm Your Christmases be white