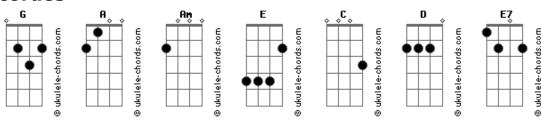

## Vanessa Carlton - Paint It Black

```
Intro: .: A
Obs 1: Isso é tocado durante a música.
I see a red door and I want it painted black
No colors anymore I want them to turn \operatorname{black}
  I see the girls walk by dressed in their summer clothes
                       G D
               C
   I have to turn my head un-til my darkness goes
  I see a line of cars and they are painted black
  With flowers and my love both never to come back
  I see people turn their heads and quickly look away
                    G
                           D
   Like a newborn baby, it just happens every day
  I look inside myself and see my heart is black
  I see my red door and its heading into black
Ponte 3:
  Maybe then I'll fade away and not have to face the facts G C G D
   It's not easy facing up when your whole world is black
```

| Am E7                                                              |
|--------------------------------------------------------------------|
| I wanna see it painted, paintedpainted black  Am E7                |
| Oh baby, I wanna see it painted, paintedpainted black Oh baby A Am |
| Am E  No more will my green sea go turn a deeper blue  Am E        |
| I could not foresee this thing happening to you Ponte 4:           |
| Am G C C Am  If I look hard enough into the setting sun G C G D E7 |
| My love will laugh with me before the morning comes  Am E          |
| "Mm"                                                               |
| "Mm"                                                               |
| Am E                                                               |
| "Mm"<br>Am E                                                       |
| "Mm"                                                               |
| Am E                                                               |
| I wanna see it painted, paintedpainted black oh, Am E7             |
| Black as night, black as coal, I wanna see the sun                 |
| Blotted out from the sky                                           |
| Am E7<br>Painted, painted, painted black                           |
| Am<br>Painted, painted, painted black                              |

## **Acordes**