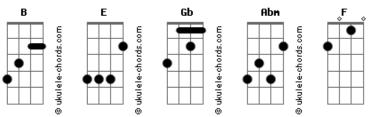

## **Vanessa Carlton - A Thousand Miles**

```
Tom: B
                                                     Do you think time would pass me by

Gb B E
  'Cause you know I'd walk a thousand miles
                                                      Abm Gb Gb E Gb B E